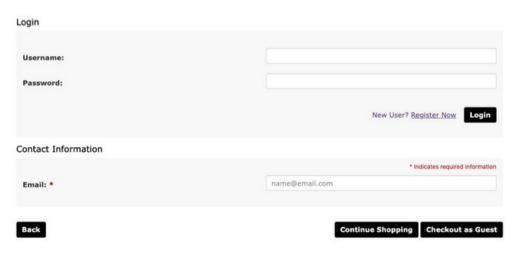

4. Enter your e-mail address under "Contact Information", and select "Checkout as Guest". The Login information section should remain blank. The e-mail address is where your receipt and welcome e-mail will be sent.