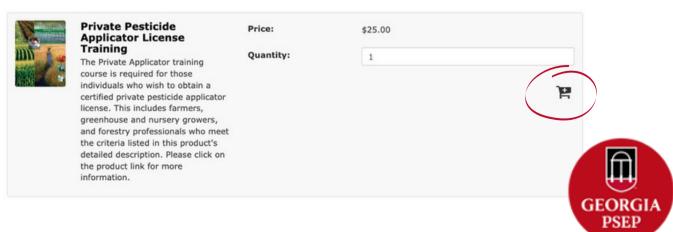

**Training Course Access** 

2. Click on the "**Private Applicators**" course category name and picture. This will open the Private Applicators course description page. Select the cart icon to add the training course to your cart. This will open your cart, and you can either "Continue Shopping" or proceed to the "**Checkout**" procedure.